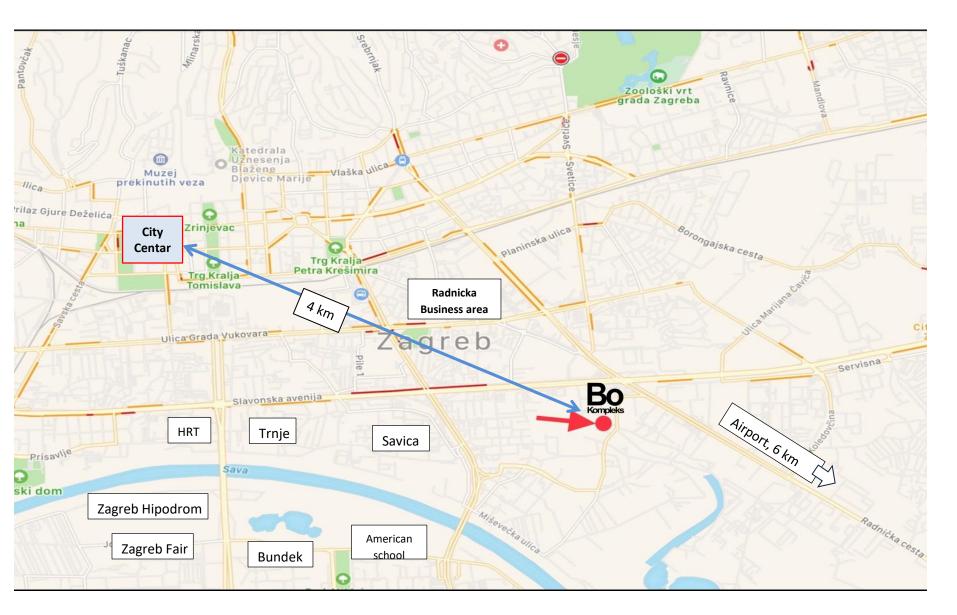

#### Prime location, prime development

- New residential area BOROVJE KOMPLEKS is located nearby prestigious business district on the intersection of the most important city roads.
- It is located only ten minutes away from the airport and downtown.
- New residents can easily access it by car, public transportation or bicycle from all directions.
- Location of the development is not only a matter of practicality and accessibility, good location reduces the greenhouse gases emission and minimizes the need for driving through areas of big city traffic jams.
- The proximity of the neighborhood with stores, shopping malls, wellness, schools, makes life easier for the people and reduces the need to drive.
- Bus Shuttle (ZET) is located on spot with line no. 218: Borovje Kompleks City Center

#### *Cross roads of two main city avenues* Slavonska avenija and Radnička street