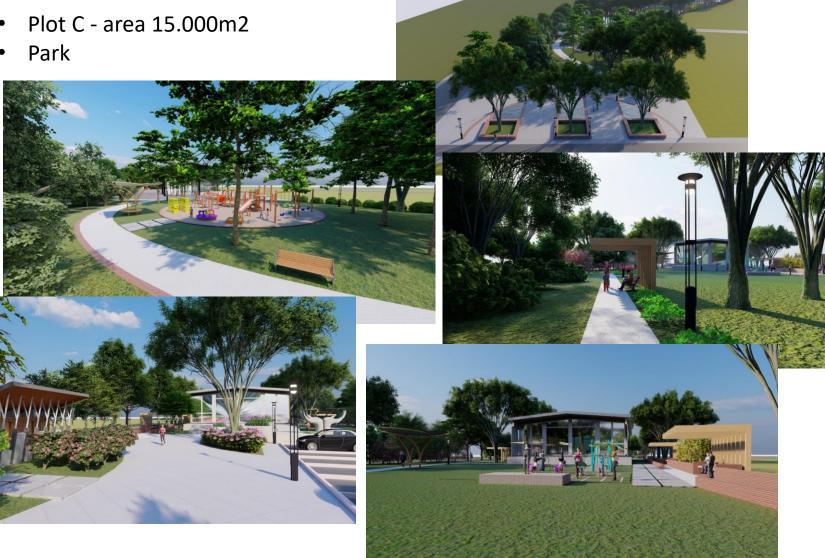

(area 2.710m2) is under construction
- investor Meba Life, Zagreb
- 80 apartments and 2 commercial spaces on ground floor
- 2 underground flor parking space
- Construction start 11/2023, expected due date 05/2025
- <u>www.mebalife.eu</u>



#### Borovje Kompleks

## Construction area A7 – in preparation

- Plot A7 area 5.000m2
- 180 apartments
- 3 commercial and retail
- 2 underground flor parking space







#### Borovje Kompleks Construction area A4 & A3 – in preparation

- Plot A4 + A3 area 3.951m2 + 3.280m2
- 215 apartments and 5 commercial spaces on ground floor
- 2 underground flor parking space



#### Borovje Kompleks

## Construction area A2 – in preparation

- Plot A2 area 6.000m2
- 170 apartments
- 1 underground floor parking space





## Public park- in preparation

- •
- •



### Nearby residential developments