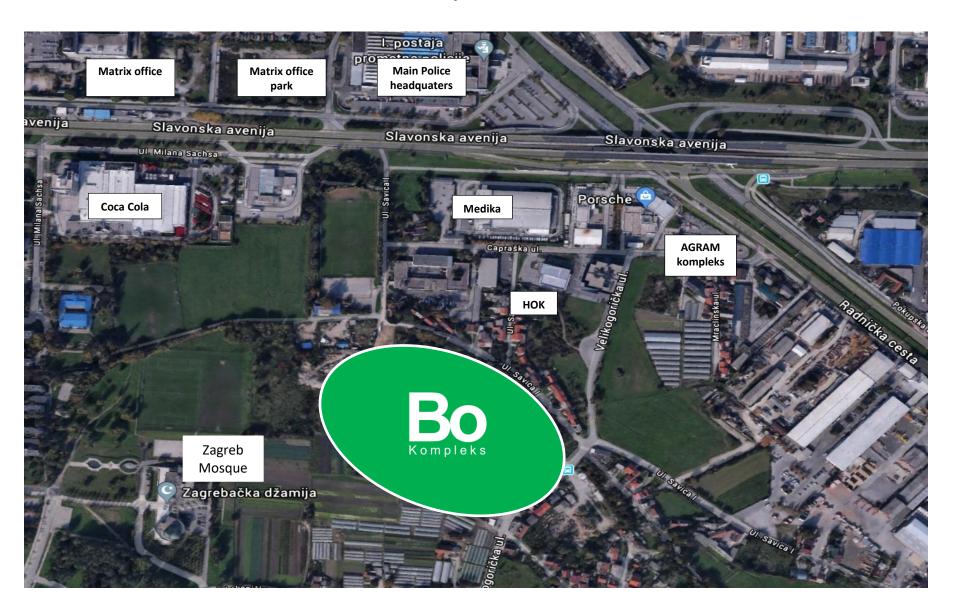

# General overview

- New residential area is determined with Urbanistic Plan (UPU) Borovje Sjever
- Total area: 71.700 sqm
- Total area for construction: 38.000 sqm
- Planed number of residential units: approx. 830
- Planed number of residents: 2.350
- Construction sites: 8
- New development nearby:
  - Matrix Office park by GTC (500m)
  - HOK, office space (150m)
  - Euro Daus, office and sport complex (250m)
  - Ongoing: Matrix office C & D
  - Start 2025: TEŽ Residential

#### Prime location, prime development

- New residential area BOROVJE KOMPLEKS is located nearby prestigious business district on the intersection of the most important city roads.
- It is located only ten minutes away from the airport and downtown.
- New residents can easily access it by car, public transportation or bicycle from all directions.
- Location of the development is not only a matter of practicality and accessibility, good location reduces the greenhouse gases emission and minimizes the need for driving through areas of big city traffic jams.
- The proximity of the neighborhood with stores, shopping malls, wellness, schools, makes life easier for the people and reduces the need to drive.
- Bus Shuttle (ZET) is located on spot with line no. 218: Borovje Kompleks City Center

#### *Cross roads of two main city avenues* Slavonska avenija and Radnička street

#### New High School construction in preparation

• 100m from Borovje Kompleks