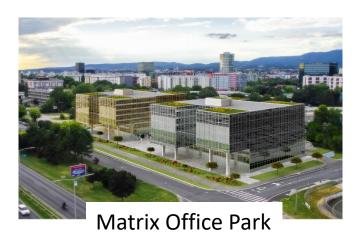

# General overview

- New residential area is determined with Urbanistic Plan (UPU) Borovje Sjever
- Total area: 71.700 sqm
- Total area for construction: 38.000 sqm
- Planed number of residential units: approx. 830
- Planed number of residents: 2.350
- Construction sites: 8
- New development nearby:
  - Matrix Office park by GTC (500m)
  - HOK, office space (150m)
  - Euro Daus, office and sport complex (250m)
  - Ongoing: Matrix office C & D
  - Start 2025: TEŽ Residential

### Nearby residential developments