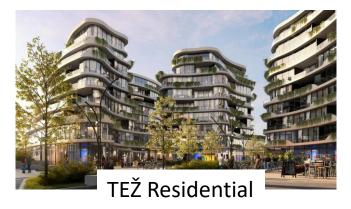

# General overview

- New residential area is determined with Urbanistic Plan (UPU) Borovje Sjever
- Total area: 71.700 sqm
- Total area for construction: 38.000 sqm
- Planed number of residential units: approx. 830
- Planed number of residents: 2.350
- Construction sites: 8
- New development nearby:
  - Matrix Office park by GTC (500m)
  - HOK, office space (150m)
  - Euro Daus, office and sport complex (250m)
  - Ongoing: Matrix office C & D
  - Start 2025: TEŽ Residential

### Nearby residential developments