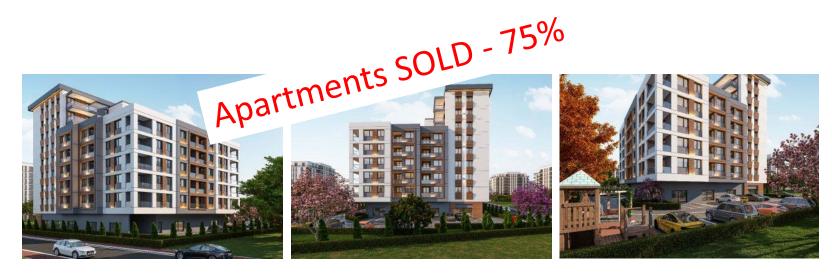

## Construction area A8 - Ongoing

- Part of plot A8 (area 2.710m2) is under construction
- investor Meba Life, Zagreb
- 80 apartments and 2 commercial spaces on ground floor
- 2 underground flor parking space
- Construction start 11/2023, expected due date 05/2025
- <u>www.mebalife.eu</u>