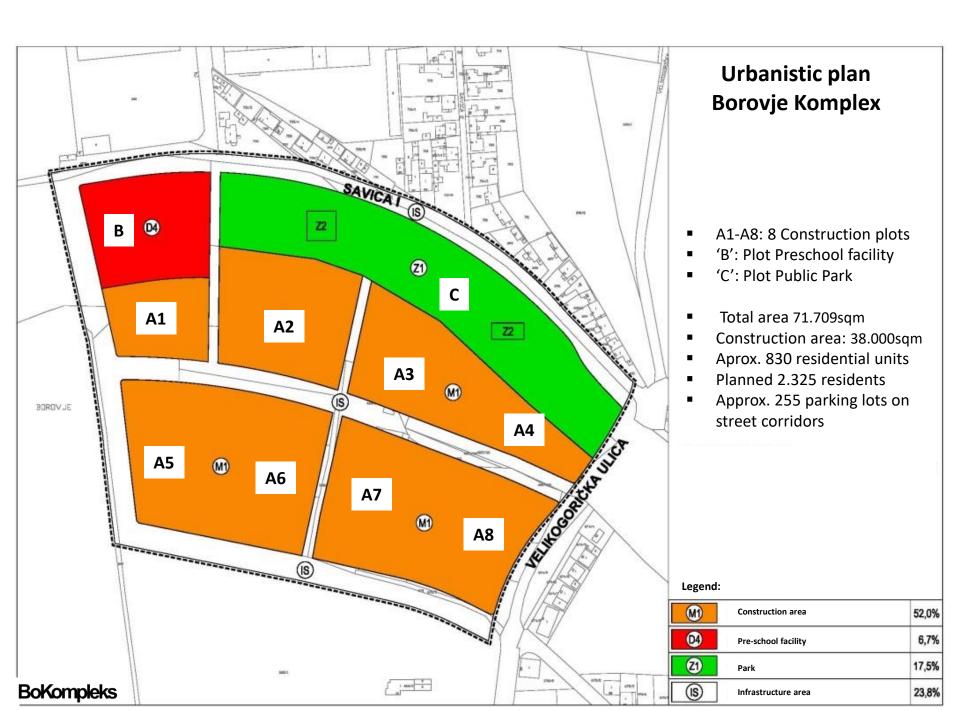

# General overview

- New residential area is determined with Urbanistic Plan (UPU) Borovje Sjever
- Total area: 71.700 sqm
- Total area for construction: 38.000 sqm
- Planed number of residential units: approx. 830
- Planed number of residents: 2.350
- Construction sites: 8
- New development nearby:
  - Matrix Office park by GTC (500m)
  - HOK, office space (150m)
  - Euro Daus, office and sport complex (250m)
  - Ongoing: Matrix office C & D
  - Start 2025: TEŽ Residential

### • Strengths:

- Fast developing location (new entrance into city, new airport, new business developments nearby)
- New entrance in city center via 4 lane road from ring road
- Excellent accessibility / public city bus on location
- Tram line in near future on Heinzlova-Radnicka street (200m)
- Plots A4, A3, A2, A7 ready for development
- Park area part of complex

#### Weaknesses:

- No tram public transportation (in plan to be build in next 2 years), nearest tran station 700m
- Plots A1, A5, A6, ready for development

# Borovje Kompleks

- Residential upper middle-class complex
- Energy efficient buildings and living
- Focus on quality construction
- Modern and long lasting design
- Complex with all amenities need for urban living
  - Grocery market
  - Café bar with determined working hours
  - Fitness / Gym / Spa
  - Pre school facility (Plot B)
  - Public Park (Plot C)
  - Children playground
  - Hair dresser / Beauty salon
  - Restaurant / Pizza place
  - other