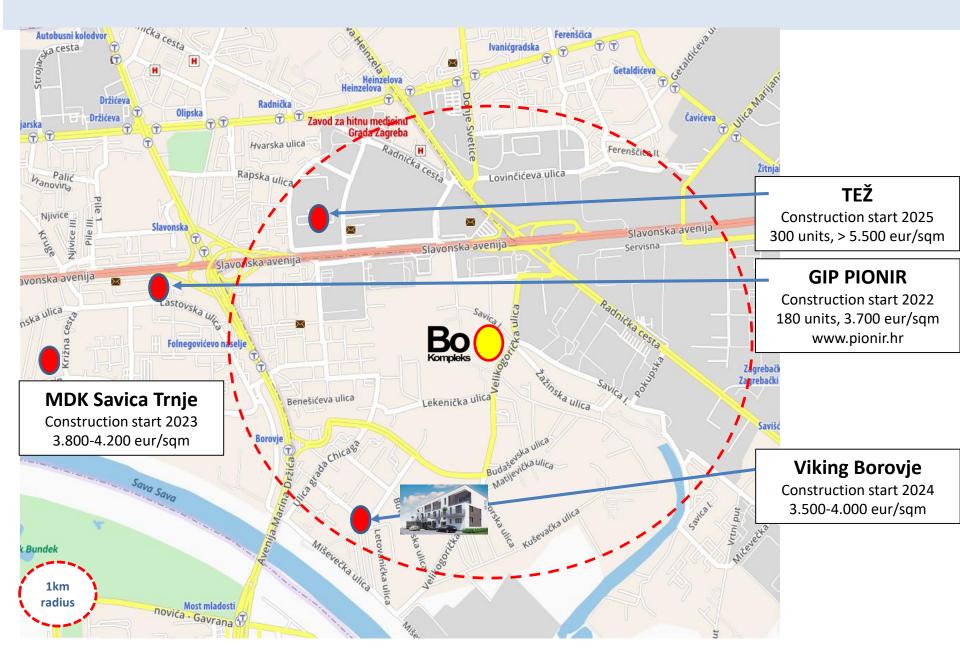

investor Meba Life, Zagreb
- 80 apartments and 2 commercial spaces on ground floor
- 2 underground flor parking space
- Construction start 11/2023, expected due date 05/2025
- <u>www.mebalife.eu</u>



#### Borovje Kompleks

## Construction area A7 – in preparation

- Plot A7 area 5.000m2
- 180 apartments
- 3 commercial and retail
- 2 underground flor parking space







#### Borovje Kompleks Construction area A4 & A3 – in preparation

- Plot A4 + A3 area 3.951m2 + 3.280m2
- 215 apartments and 5 commercial spaces on ground floor
- 2 underground flor parking space



#### Borovje Kompleks

## Construction area A2 – in preparation

- Plot A2 area 6.000m2
- 170 apartments
- 1 underground floor parking space





## Public park- in preparation

- •
- •



### Nearby residential developments