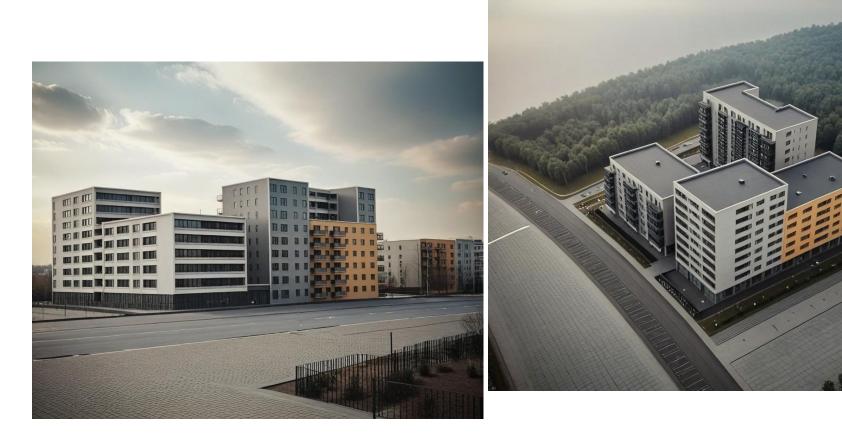

## Construction area A7 – in preparation

- Plot A7 area 5.000m2
- 180 apartments
- 3 commercial and retail
- 2 underground flor parking space

#### Borovje Kompleks Construction area A4 & A3 – in preparation

- Plot A4 + A3 area 3.951m2 + 3.280m2
- 215 apartments and 5 commercial spaces on ground floor
- 2 underground flor parking space

## Construction area A2 – in preparation

- Plot A2 area 6.000m2
- 170 apartments
- 1 underground floor parking space