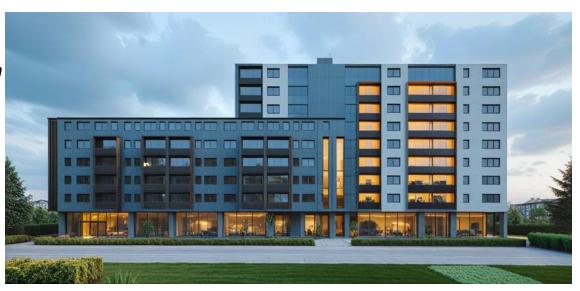

## Construction area A8 - Ongoing

- Part of plot A8 (area 2.710m2) is under construction
- investor Meba Life, Zagreb
- 80 apartments and 2 commercial spaces on ground floor
- 2 underground flor parking space
- Construction start 11/2023, expected due date 05/2025
- <u>www.mebalife.eu</u>