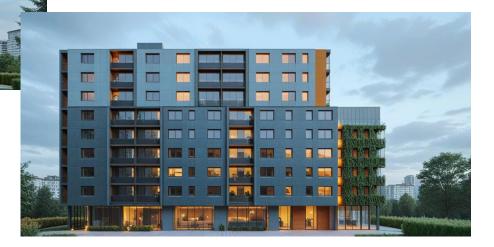

## Construction area A8 - Ongoing

- Part of plot A8 (area 2.710m2) is under construction
- investor Meba Life, Zagreb
- 80 apartments and 2 commercial spaces on ground floor
- 2 underground flor parking space
- Construction start 11/2023, expected due date 05/2025
- <u>www.mebalife.eu</u>